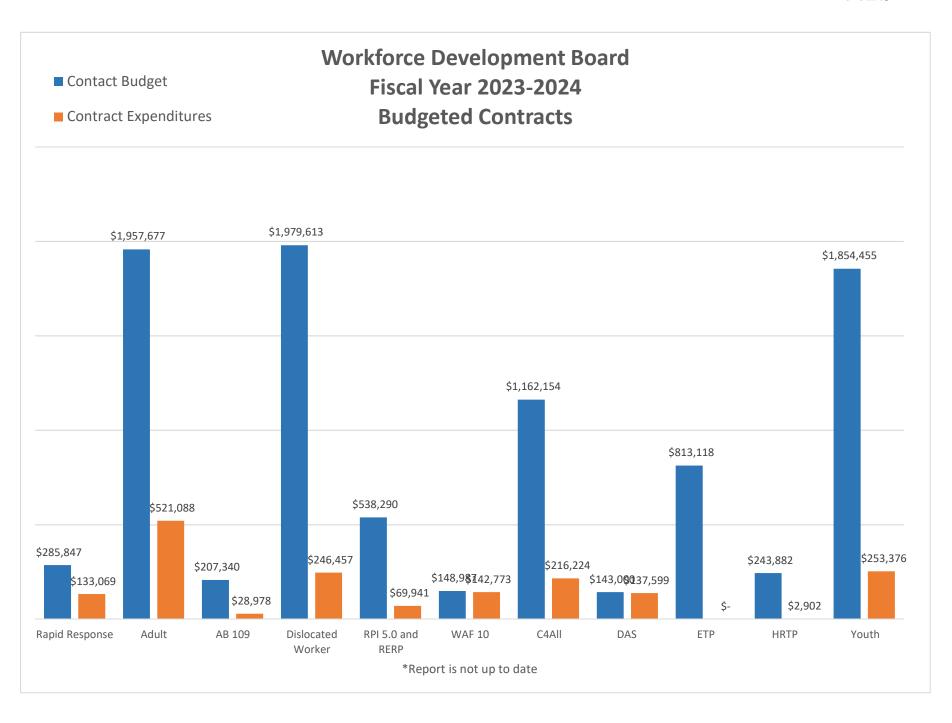

**FROM:** Ken Austin, Administrative Services Assistant III

RE: PY 2023-24 WDBCCC MID-YEAR BUDGET UPDATE

#### RECOMMENDATION

That the Workforce Development Board approve the PY 2023-24 Mid-Year Budget update as presented.

#### A. BACKGROUND

Historically, the WDB approves the fiscal year (FY) budget for activities and services executed within the Local Workforce Development Area (Local Area). This budget encompasses the allocation of Workforce Innovation and Opportunity Act (WIOA) funds for Adult, Dislocated Worker, Rapid Response, and Youth programs within the Local Area. Additionally, discretionary grant-source revenues are factored into the budget. Typically, staff will present a mid-year budget report detailing expenditures and any alterations to funding sources, including changes in terms or amounts.

#### **B.** CURRENT SITUATION

- The Regional Equity and Recovery Partnership (RERP) Grant, originally scheduled to conclude in September 2025, has been offered a no-cost extension. Staff will update contract budget exhibits and submit a budget modification to ensure the remaining grant funds are expended by the end of December 2025. Staff members are actively engaged in working with the contractors to ensure the full expenditure of the grant within the extended timeframe.
- The Californians for All (CA4ALL) Grant is set to end 6/30/2024, but we have been offered an eight month no cost extension, and we anticipate accepting. Staff are working with the contractors to expend the remainder of the grant.

#### E. ATTACHMENTS

A1a: Exhibit A – Fiscal Year 2023-2024 Funding Sources

**A1b:** Exhibit B – Fiscal Year 2023-2024 Contracts **A1c:** Exhibit C – Fiscal Year 2023-2024 Budget

For any questions, please contact Ken Austin, Administrative Services Assistant III at 925-671-4545 or email at <a href="mailto:kaustin@ehsd.cccounty.us">kaustin@ehsd.cccounty.us</a>.